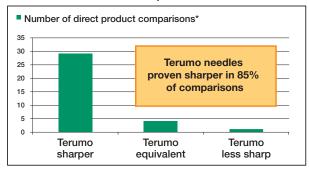

## **All Competitors**

\* In Independent laboratory testing, Terumo needles were shown, on average, to be the sharpest among brands tested:

10% sharper than BD (22G - 30G)

16% sharper than Covidien (22G - 27G)

## Superior sharpness and smoothness time after time

<sup>\*</sup> Data on file